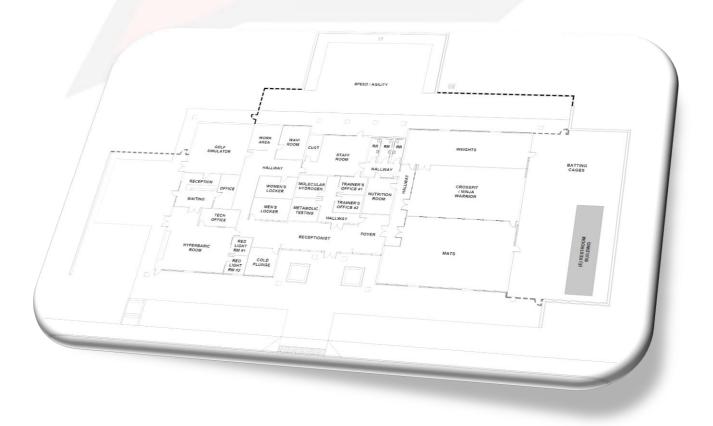

## Facility Floor Plan:

## Strength and Conditioning Rooms:

- 1. Strength and Conditioning Area
- 2. Speed and Agility Training Studio
- 3. CrossFit/Suspension Training Zone
- 4. Functional Mat Space
- 5. Training Pool
- 6. Batting Cages
- 7. Golf Simulator

## Recovery Rooms:

- 1. Hyperbaric Oxygen Therapy Room
- 2. Metabolic Testing Lab
- 3. WAVI Neuro Diagnostic Center
- 4. Cryotherapy / Cold Plunge Treatment Room
- 5. Molecular Hydrogen and Compression Therapy Space
- 6. Photobiomodulation Therapy Area
- 7. Athletic Training Room
- 8. Athletic Staff Space